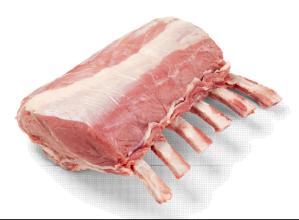

| PRODUCTSPECIFICATION |             |             |
|----------------------|-------------|-------------|
|                      | PRODUCTNAME | French rack |
|                      | SUPPLIER    | Vitelco     |