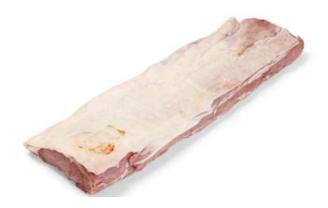

| PRODUCTSPECIFICATION |                  |  |
|----------------------|------------------|--|
| PRODUCTNAME          | Striploin 2 rib  |  |
| SUPPLIER             | NL 49 EG Vitelco |  |

| PRODUKTIDENTIFICATION                                                                                         |                 |    |                               |                              |  |
|---------------------------------------------------------------------------------------------------------------|-----------------|----|-------------------------------|------------------------------|--|
| ARTICLE CODE / GN CODE                                                                                        | 84057708        |    | STORAGE CONDITIONS            | 0-5 °C                       |  |
| EAN CODE                                                                                                      | 087191723678    | 74 | EXPIRATION AFTER PRODUCTION   | 21 Days                      |  |
| TYPE OF MEAT                                                                                                  | Veal            |    | CONCEPT                       | BRAND                        |  |
| CATEGORY (legislation EC no. 700/2007)                                                                        | V ( < 8 months) |    |                               | A                            |  |
| SALES DESCRIPTION (legislation EC no. 700/2007)                                                               | Veal            |    |                               | DUKES                        |  |
| SPECIFICATION RAW MATERIAL                                                                                    | Veal            |    |                               | CUISINE FOR YOUR CONVENIENCE |  |
| REMAINING TERM                                                                                                | 7 days          |    |                               |                              |  |
| PRODUCT CRITERIA Product is free from visual contamination / Product is free from product foreign substances. |                 |    |                               | t foreign substances.        |  |
| PACKAGING                                                                                                     |                 |    |                               |                              |  |
| NUMBER PER PIECES PER PACKAGE                                                                                 | 2 Stück(s)      | -  | PACKAGES                      | Вох                          |  |
| AVERAGE WEIGHT PER PIECE                                                                                      | 2,5 kg          |    | PACKAGE DIMENSIONS LxBxH      | 400x300x110                  |  |
| AVERAGE WEIGHT PER PACKAGE                                                                                    | 5 kg            |    | NUMBER OF PACKAGES PER PALLET | 80                           |  |
| PRESENTATION / PACKAGING                                                                                      | Vacuum Packed   | d  |                               |                              |  |